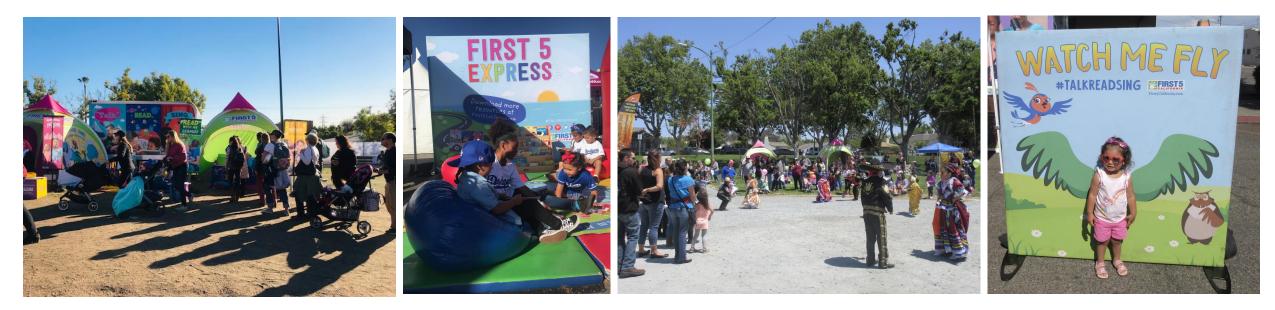

### AT FIRST 5 EXPRESS EVENTS

- During the last complete tour (FY 2018–2019)
  - 57% of the events the First 5 Express visited statewide occurred in communities with diverse populations (populations that according to census data are less than 50% Caucasian).
  - The First 5 Express reached 4,564 African Americans.

#### AT FIRST 5 EXPRESS EVENTS

- During the last complete tour (FY 2018–2019)
  - 57% of the events the First 5 Express visited statewide occurred in communities with diverse populations (populations that according to census data are less than 50% Caucasian).
  - The First 5 Express reached 3,195 Asian American and Pacific Islanders.

#### AT FIRST 5 EXPRESS EVENTS

- During the last complete tour (FY 2018–2019)
  - 57% of the events the First 5 Express visited statewide occurred in communities with diverse populations (populations that according to census data are less than 50% Caucasian).
  - The First 5 Express reached 17,346 Latinos.

#### AT FIRST 5 EXPRESS EVENTS

Modoc County

Del Norte County

• During the last complete tour (FY 2018–2019), 42% of the events the First 5 Express visited statewide occurred in **rural communities** (cities that have a population of less than 25,000).