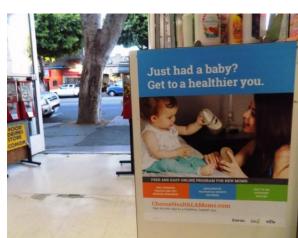

### OUT OF HOME

- Select "out of home" based on location and neighborhoods.
- Community outreach/events selected based on cultural relevance and popularity.

#### AT FIRST 5 EXPRESS EVENTS

- During the last complete tour (FY 2018–2019)
  - 57% of the events the First 5 Express visited statewide occurred in communities with diverse populations (populations that according to census data are less than 50% Caucasian).
  - The First 5 Express reached 17,346 Latinos.