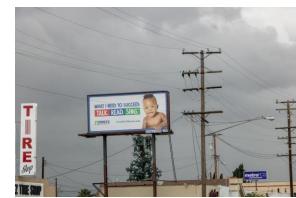

### OUT OF HOME

- Select "out of home" based on location and neighborhoods.
- Community outreach/events selected based on cultural relevance and popularity.

#### AT FIRST 5 EXPRESS EVENTS

- During the last complete tour (FY 2018–2019)
  - 57% of the events the First 5 Express visited statewide occurred in communities with diverse populations (populations that according to census data are less than 50% Caucasian).
  - The First 5 Express reached 17,346 Latinos.